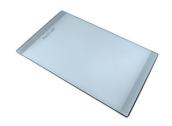

### UNIKA 500 VINTAGE GUN METAL

Kitchen Sinks

Code: N155 F86

UNIKA R15 B 500x400 À FLEUR VINTAGE GUNMETAL

#### **DETAILS**

| Coloring               | Gun Metal                                                       |
|------------------------|-----------------------------------------------------------------|
| Edge/Installation Type | Flush-mount   Top-mount                                         |
| Finish                 | PVD                                                             |
| Material               | AISI 304 stainless steel                                        |
| Texture                | Vintage                                                         |
| Base                   | 60 cm                                                           |
| Dimensions             | 540 x 440 mm                                                    |
| Standard fittings      | Fixing hooks, gasket, drain, overflow and siphon, boxed packing |
| Mixer holes            | No standard holes                                               |

| Built-in hole             | View technical data sheet                                                                                                                                                                                                                                                                                                                      |
|---------------------------|------------------------------------------------------------------------------------------------------------------------------------------------------------------------------------------------------------------------------------------------------------------------------------------------------------------------------------------------|
| Drainer                   | No                                                                                                                                                                                                                                                                                                                                             |
| Width                     | 54 cm                                                                                                                                                                                                                                                                                                                                          |
| Bowl dimension            | 500 x 400 mm                                                                                                                                                                                                                                                                                                                                   |
| Number of bowls           | 1 bowl                                                                                                                                                                                                                                                                                                                                         |
| Waste fitting             | 3,5" drain                                                                                                                                                                                                                                                                                                                                     |
| FEATURES                  |                                                                                                                                                                                                                                                                                                                                                |
| Basket 3,5" waste fitting | The drain is equipped with a large 3.5" drain, with the practical basket cap that prevents the discharge of solid parts.                                                                                                                                                                                                                       |
| Gun Metal                 | The Gun Metal finish is obtained by treating steel with a physical process called PVD (Phisical Vacuum Deposition) which deposits particles of noble metals on the surface. The result is a unique and refined aesthetic effect, and an improvement of the mechanical properties of the steel which is more resistant to impact and scratches. |
| High thickness            | Imm thick steel. A significant thickness, which guarantees the maximum sturdiness and durability.                                                                                                                                                                                                                                              |
| Perimetral overflow       | The overflow is always a security on the Foster sinks that prevents the overflow of water in case of oversights. The perimeter drain solution improves aesthetics thanks to its square and essential shape.                                                                                                                                    |
| Small radius              | Bowls with squared shapes with a modern design and an increased capacity, for a minimal aesthetics connected with an extreme practicity.                                                                                                                                                                                                       |
| VINTAGE PVD               | The prestigious PVD finish combines with the care for detail of the Vintage finish, to create a combination of unique elegance.                                                                                                                                                                                                                |