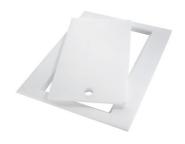

GRILLE PORTE-ASSIETTES INOX 250x425

A100 B01

GRILLE PORTE-ASSIETTES INOX 25x35

A100 A54

\* only in combination with the accessory A644 F04

PLANCHE DE DECOUPE CRYSTAL 23x41 CM

A631 C00

PLANCHE DE DECOUPE DOUBLE HDPE

A644 A01

PLANCHE DE DECOUPE DOUBLE IROKO

A644 F04

PLANCHE DE DECOUPE HDPE 27x42 CM

A657 F01