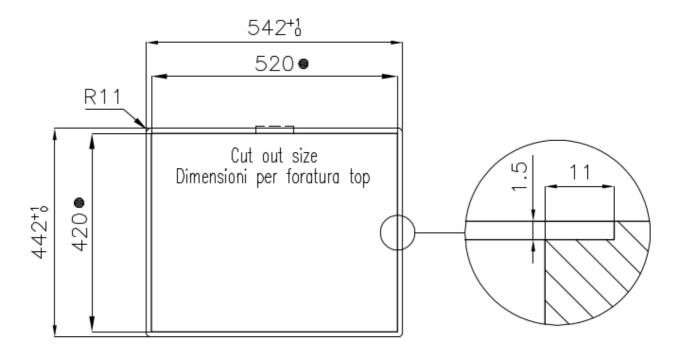

### **TECHNICAL DATA**

# Foster ==

Intaglio per il troppo-pieno Recess for housing the over-flow

● Built-in cut out for FTS — Foratura per installazione FTS