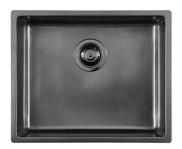

### UNIKA 500 VINTAGE GUN METAL

Kitchen Sinks

Code: N155 F86

UNIKA R15 B 500x400 À FLEUR VINTAGE GUNMETAL

#### **DETAILS**

| Coloring               | Gun Metal                                                       |
|------------------------|-----------------------------------------------------------------|
| Edge/Installation Type | Flush-mount   Top-mount                                         |
| Finish                 | PVD                                                             |
| Material               | AISI 304 stainless steel                                        |
| Texture                | Vintage                                                         |
| Base                   | 60 cm                                                           |
| Dimensions             | 540 x 440 mm                                                    |
| Standard fittings      | Fixing hooks, gasket, drain, overflow and siphon, boxed packing |
| Mixer holes            | No standard holes                                               |