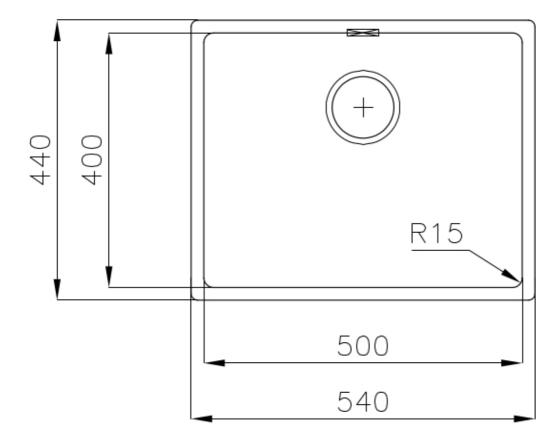

#### **DETAILS**

| Coloring               | Gun Metal                                                       |
|------------------------|-----------------------------------------------------------------|
| Edge/Installation Type | Flush-mount   Top-mount                                         |
| Finish                 | PVD                                                             |
| Material               | AISI 304 stainless steel                                        |
| Texture                | Vintage                                                         |
| Base                   | 60 cm                                                           |
| Dimensions             | 540 x 440 mm                                                    |
| Standard fittings      | Fixing hooks, gasket, drain, overflow and siphon, boxed packing |
| Mixer holes            | No standard holes                                               |

| Built-in hole             | View technical data sheet                                                                                                                                                                                                                                                                                                                      |
|---------------------------|------------------------------------------------------------------------------------------------------------------------------------------------------------------------------------------------------------------------------------------------------------------------------------------------------------------------------------------------|
| Drainer                   | No                                                                                                                                                                                                                                                                                                                                             |
| Width                     | 54 cm                                                                                                                                                                                                                                                                                                                                          |
| Bowl dimension            | 500 x 400 mm                                                                                                                                                                                                                                                                                                                                   |
| Number of bowls           | 1 bowl                                                                                                                                                                                                                                                                                                                                         |
| Waste fitting             | 3,5" drain                                                                                                                                                                                                                                                                                                                                     |
| FEATURES                  |                                                                                                                                                                                                                                                                                                                                                |
| Basket 3,5" waste fitting | The drain is equipped with a large 3.5" drain, with the practical basket cap that prevents the discharge of solid parts.                                                                                                                                                                                                                       |
| Gun Metal                 | The Gun Metal finish is obtained by treating steel with a physical process called PVD (Phisical Vacuum Deposition) which deposits particles of noble metals on the surface. The result is a unique and refined aesthetic effect, and an improvement of the mechanical properties of the steel which is more resistant to impact and scratches. |
| High thickness            | Imm thick steel. A significant thickness, which guarantees the maximum sturdiness and durability.                                                                                                                                                                                                                                              |
| Perimetral overflow       | The overflow is always a security on the Foster sinks that prevents the overflow of water in case of oversights. The perimeter drain solution improves aesthetics thanks to its square and essential shape.                                                                                                                                    |
| Small radius              | Bowls with squared shapes with a modern design and an increased capacity, for a minimal aesthetics connected with an extreme practicity.                                                                                                                                                                                                       |
| VINTAGE PVD               | The prestigious PVD finish combines with the care for detail of the Vintage finish, to create a combination of unique elegance.                                                                                                                                                                                                                |