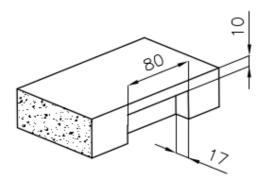

# Foster ==

Intaglio per il troppo-pieno Recess for housing the over-flow

● Built-in cut out for FTS — Foratura per installazione FTS