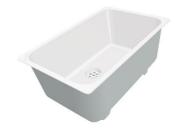

### UNIKA 500 VINTAGE GUN METAL

Kitchen Sinks

Code: N155 F86

UNIKA R15 B 500x400 À FLEUR VINTAGE GUNMETAL

#### **DETAILS**

| Coloring               | Gun Metal                                                       |
|------------------------|-----------------------------------------------------------------|
| Edge/Installation Type | Flush-mount   Top-mount                                         |
| Finish                 | PVD                                                             |
| Material               | AISI 304 stainless steel                                        |
| Texture                | Vintage                                                         |
| Base                   | 60 cm                                                           |
| Dimensions             | 540 x 440 mm                                                    |
| Standard fittings      | Fixing hooks, gasket, drain, overflow and siphon, boxed packing |
| Mixer holes            | No standard holes                                               |

| Built-in hole             | View technical data sheet                                                                                                                                                                                                                                                                                                                      |
|---------------------------|------------------------------------------------------------------------------------------------------------------------------------------------------------------------------------------------------------------------------------------------------------------------------------------------------------------------------------------------|
| Drainer                   | No                                                                                                                                                                                                                                                                                                                                             |
| Width                     | 54 cm                                                                                                                                                                                                                                                                                                                                          |
| Bowl dimension            | 500 x 400 mm                                                                                                                                                                                                                                                                                                                                   |
| Number of bowls           | 1 bowl                                                                                                                                                                                                                                                                                                                                         |
| Waste fitting             | 3,5" drain                                                                                                                                                                                                                                                                                                                                     |
| FEATURES                  |                                                                                                                                                                                                                                                                                                                                                |
| Basket 3,5" waste fitting | The drain is equipped with a large 3.5" drain, with the practical basket cap that prevents the discharge of solid parts.                                                                                                                                                                                                                       |
| Gun Metal                 | The Gun Metal finish is obtained by treating steel with a physical process called PVD (Phisical Vacuum Deposition) which deposits particles of noble metals on the surface. The result is a unique and refined aesthetic effect, and an improvement of the mechanical properties of the steel which is more resistant to impact and scratches. |
| High thickness            | Imm thick steel. A significant thickness, which guarantees the maximum sturdiness and durability.                                                                                                                                                                                                                                              |
| Perimetral overflow       | The overflow is always a security on the Foster sinks that prevents the overflow of water in case of oversights. The perimeter drain solution improves aesthetics thanks to its square and essential shape.                                                                                                                                    |
| Small radius              | Bowls with squared shapes with a modern design and an increased capacity, for a minimal aesthetics connected with an extreme practicity.                                                                                                                                                                                                       |
| VINTAGE PVD               | The prestigious PVD finish combines with the care for detail of the Vintage finish, to create a combination of unique elegance.                                                                                                                                                                                                                |