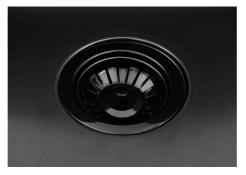

| Built-in hole             | View technical data sheet                                                                                                                                                                                                                                                                                                                      |
|---------------------------|------------------------------------------------------------------------------------------------------------------------------------------------------------------------------------------------------------------------------------------------------------------------------------------------------------------------------------------------|
| Drainer                   | No                                                                                                                                                                                                                                                                                                                                             |
| Width                     | 54 cm                                                                                                                                                                                                                                                                                                                                          |
| Bowl dimension            | 500 x 400 mm                                                                                                                                                                                                                                                                                                                                   |
| Number of bowls           | 1 bowl                                                                                                                                                                                                                                                                                                                                         |
| Waste fitting             | 3,5" drain                                                                                                                                                                                                                                                                                                                                     |
| FEATURES                  |                                                                                                                                                                                                                                                                                                                                                |
| Basket 3,5" waste fitting | The drain is equipped with a large 3.5" drain, with the practical basket cap that prevents the discharge of solid parts.                                                                                                                                                                                                                       |
| Gun Metal                 | The Gun Metal finish is obtained by treating steel with a physical process called PVD (Phisical Vacuum Deposition) which deposits particles of noble metals on the surface. The result is a unique and refined aesthetic effect, and an improvement of the mechanical properties of the steel which is more resistant to impact and scratches. |
| High thickness            | Imm thick steel. A significant thickness, which guarantees the maximum sturdiness and durability.                                                                                                                                                                                                                                              |
| Perimetral overflow       | The overflow is always a security on the Foster sinks that prevents the overflow of water in case of oversights. The perimeter drain solution improves aesthetics thanks to its square and essential shape.                                                                                                                                    |
| Small radius              | Bowls with squared shapes with a modern design and an increased capacity, for a minimal aesthetics connected with an extreme practicity.                                                                                                                                                                                                       |
| VINTAGE PVD               | The prestigious PVD finish combines with the care for detail of the Vintage finish, to create a combination of unique elegance.                                                                                                                                                                                                                |

#### **GALLERY**