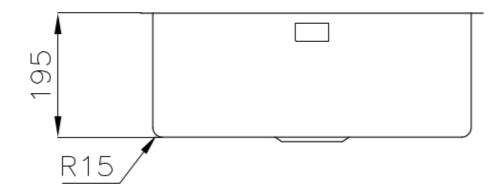

#### **DETAILS**

| Coloring               | Gun Metal                                                       |
|------------------------|-----------------------------------------------------------------|
| Edge/Installation Type | Flush-mount   Top-mount                                         |
| Finish                 | PVD                                                             |
| Material               | AISI 304 stainless steel                                        |
| Texture                | Vintage                                                         |
| Base                   | 60 cm                                                           |
| Dimensions             | 540 x 440 mm                                                    |
| Standard fittings      | Fixing hooks, gasket, drain, overflow and siphon, boxed packing |
| Mixer holes            | No standard holes                                               |

| Built-in hole             | View technical data sheet                                                                                                                                                                                                                                                                                                                      |
|---------------------------|------------------------------------------------------------------------------------------------------------------------------------------------------------------------------------------------------------------------------------------------------------------------------------------------------------------------------------------------|
| Drainer                   | No                                                                                                                                                                                                                                                                                                                                             |
| Width                     | 54 cm                                                                                                                                                                                                                                                                                                                                          |
| Bowl dimension            | 500 x 400 mm                                                                                                                                                                                                                                                                                                                                   |
| Number of bowls           | 1 bowl                                                                                                                                                                                                                                                                                                                                         |
| Waste fitting             | 3,5" drain                                                                                                                                                                                                                                                                                                                                     |
| FEATURES                  |                                                                                                                                                                                                                                                                                                                                                |
| Basket 3,5" waste fitting | The drain is equipped with a large 3.5" drain, with the practical basket cap that prevents the discharge of solid parts.                                                                                                                                                                                                                       |
| Gun Metal                 | The Gun Metal finish is obtained by treating steel with a physical process called PVD (Phisical Vacuum Deposition) which deposits particles of noble metals on the surface. The result is a unique and refined aesthetic effect, and an improvement of the mechanical properties of the steel which is more resistant to impact and scratches. |
| High thickness            | Imm thick steel. A significant thickness, which guarantees the maximum sturdiness and durability.                                                                                                                                                                                                                                              |
| Perimetral overflow       | The overflow is always a security on the Foster sinks that prevents the overflow of water in case of oversights. The perimeter drain solution improves aesthetics thanks to its square and essential shape.                                                                                                                                    |
| Small radius              | Bowls with squared shapes with a modern design and an increased capacity, for a minimal aesthetics connected with an extreme practicity.                                                                                                                                                                                                       |
| VINTAGE PVD               | The prestigious PVD finish combines with the care for detail of the Vintage finish, to create a combination of unique elegance.                                                                                                                                                                                                                |