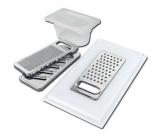

## KIT RÂPES ET PLANCHE DE DECOUPE HDPE

A159 A01 \* only in combination with the accessory A644 A01